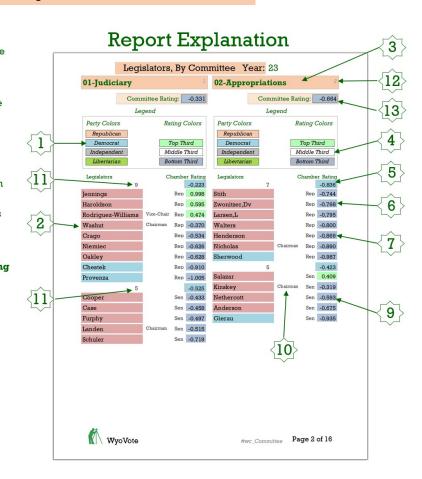

## Legislators, By Committee Year: 23

## 06-Travel, Recreation, Wildlife & Cultural Resources

Committee Rating: -0.383

## Legend

| Party Colors | Rating Colors |  |  |  |
|--------------|---------------|--|--|--|
| Republican   |               |  |  |  |
| Democrat     | Top Third     |  |  |  |
| Independent  | Middle Third  |  |  |  |
| Libertarian  | Bottom Third  |  |  |  |

| Legislators |   | Chamber Rating |     |        |
|-------------|---|----------------|-----|--------|
|             | 9 |                |     | -0.277 |
| Winter      |   |                | Rep | 0.813  |
| Angelos     |   |                | Rep | 0.518  |
| Singh       |   |                | Rep | 0.507  |
| Western     |   |                | Rep | -0.484 |
| Newsome     |   | Chairman       | Rep | -0.670 |
| Larson,J    |   |                | Rep | -0.726 |
| Burkhart    |   |                | Rep | -0.730 |
| Byron       |   |                | Rep | -0.792 |
| Storer      |   |                | Rep | -0.926 |
|             | 5 |                |     | -0.575 |
| Jones       |   |                | Sen | -0.159 |
| Ellis       |   |                | Sen | -0.507 |
| Baldwin     |   |                | Sen | -0.557 |
| Schuler     |   | Chairman       | Sen | -0.719 |
| Gierau      |   |                | Sen | -0.935 |